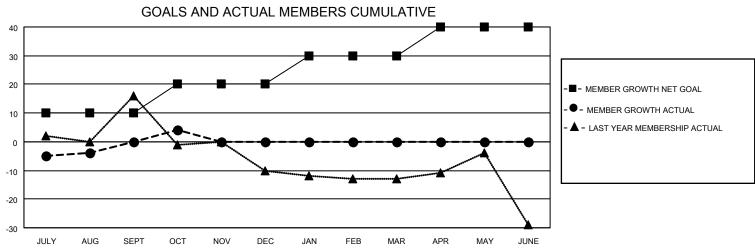

## MONTHLY MEMBERSHIP PROGRESS REPORT

| LOCATION SOUTH DAKOTA       |       |           | District 5 SE |                               |    | Results as of: 10/31/2022 |                    |
|-----------------------------|-------|-----------|---------------|-------------------------------|----|---------------------------|--------------------|
| Clubs RESULTS FOR 2022-2023 |       |           |               | Members RESULTS FOR 2022-2023 |    |                           |                    |
|                             |       |           |               |                               |    |                           |                    |
| JULY/AUG/SEPT               | 0     | 0         | 0             | JULY/AUG/SEPT                 | 10 | 15                        | 14                 |
| OCT/NOV/DEC                 | 0     | 0         | 0             | OCT/NOV/DEC                   | 10 | 8                         | 4                  |
| JAN/FEB/MAR                 | 1     | 0         | 0             | JAN/FEB/MAR                   | 10 | 0                         | 0                  |
| APR/MAY/JUNE                | 0     | 0         | 0             | APR/MAY/JUNE                  | 10 | 0                         | 0                  |
| 0.8                         | GOALS | AND ACTUA | L NEW CLUBS C | UMULATIVE                     |    | -■- CURRENT YEAR GO       | DALS FOR NEW CLUBS |