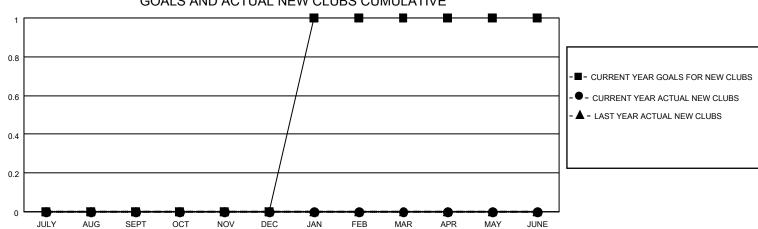

## MONTHLY MEMBERSHIP PROGRESS REPORT

| LOCATION SOUTH DAKOTA       |       |           | District 5 SE |                               |    | Results as of: 10/31/2022 |                    |
|-----------------------------|-------|-----------|---------------|-------------------------------|----|---------------------------|--------------------|
| Clubs RESULTS FOR 2022-2023 |       |           |               | Members RESULTS FOR 2022-2023 |    |                           |                    |
|                             |       |           |               |                               |    |                           |                    |
| JULY/AUG/SEPT               | 0     | 0         | 0             | JULY/AUG/SEPT                 | 10 | 15                        | 14                 |
| OCT/NOV/DEC                 | 0     | 0         | 0             | OCT/NOV/DEC                   | 10 | 8                         | 4                  |
| JAN/FEB/MAR                 | 1     | 0         | 0             | JAN/FEB/MAR                   | 10 | 0                         | 0                  |
| APR/MAY/JUNE                | 0     | 0         | 0             | APR/MAY/JUNE                  | 10 | 0                         | 0                  |
| 0.8                         | GOALS | AND ACTUA | L NEW CLUBS C | UMULATIVE                     |    | -■- CURRENT YEAR GO       | DALS FOR NEW CLUBS |